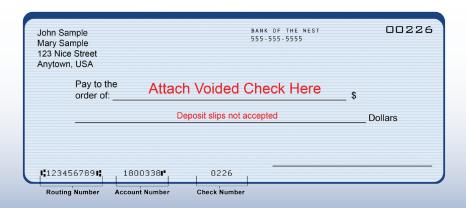

### ELECTRONIC FUNDS TRANSFER AUTHORIZATION FOR BANK ACCOUNT AUTHORIZATION

| I (we) hereby authorize(our) Checking or Savings Accogive 10 days written notice. | unt indicated below | . To properly affect the |                                   | _ (business name) to initiate debit entries to my cellation of this agreement, I (we) are required to |             |  |
|-----------------------------------------------------------------------------------|---------------------|--------------------------|-----------------------------------|-------------------------------------------------------------------------------------------------------|-------------|--|
| Credit Union Members: Please                                                      | contact your Credit | Union to verify acco     | unt and routing r                 | numbers for automati                                                                                  | c payments. |  |
| Your Name                                                                         |                     |                          |                                   |                                                                                                       |             |  |
| Address                                                                           |                     | City                     |                                   | State                                                                                                 | Zip         |  |
| Bank or Credit Union Name                                                         |                     |                          |                                   |                                                                                                       |             |  |
| Bank or Credit Union Address                                                      | City                | State                    | Zip                               | Checking                                                                                              | Savings     |  |
| Routing Transit Number (see sample below)                                         |                     | Accoun                   | Account Number (see sample below) |                                                                                                       |             |  |
| Signature                                                                         |                     | Date                     |                                   |                                                                                                       |             |  |
| Check if you wish to make online pa                                               | ayments             |                          |                                   |                                                                                                       |             |  |
|                                                                                   |                     |                          |                                   |                                                                                                       |             |  |